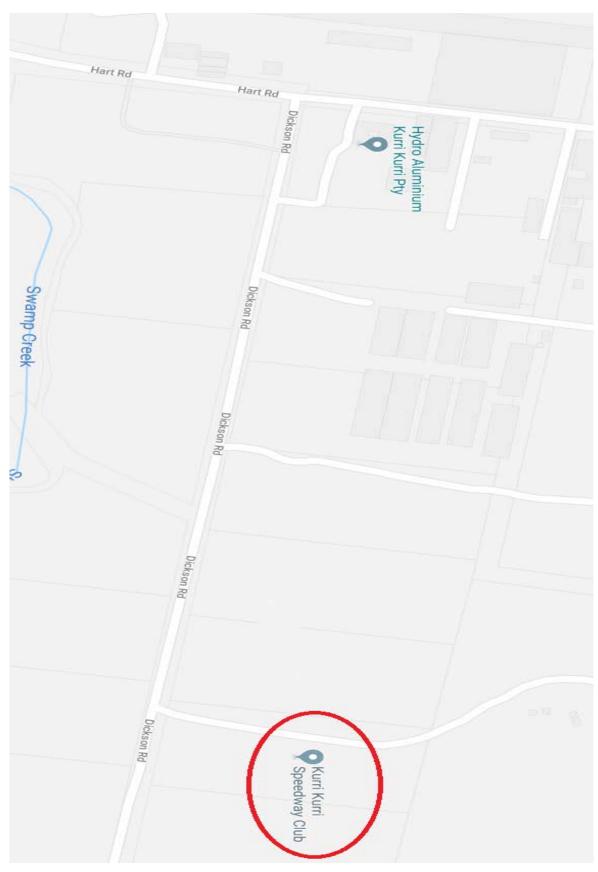

## **Emergency Contact Information**

Address: 73-81 Dickson Road, Loxford NSW 2326

Closest Cross Street: Hart Road and Dickson Road (See map on reverse side)

NSW Police: 000

Kurri Kurri Police Station: 02-4937-1593

Distance from track: 6.3 km

NSW Fire Brigade: 000

Kurri Kurri Fire Brigade: 02-4937-1025

Distance from track: 6.2 km

NSW Ambulance: 000

Kurri Kurri Ambulance: 13 1233

Distance from track: 5.8 km