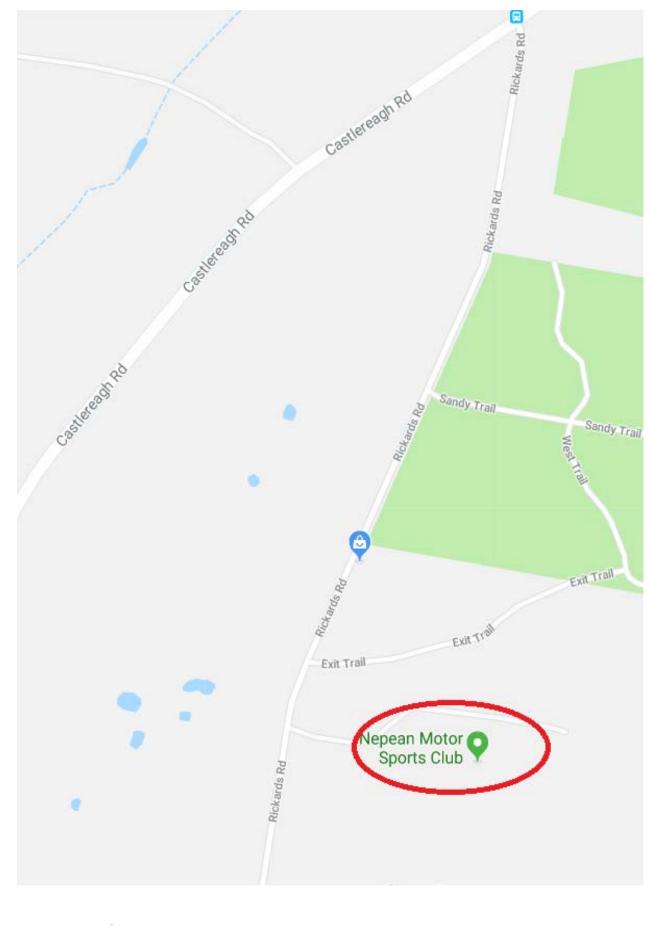

## **Emergency Contact Information**

Address: Nepean Raceway 112 Rickards Road Castlereagh NSW 2749

Closest Cross Street Castlereagh Road and Rickards Road (See map on reverse side)

NSW Police: 000

Penrith Police Station: 02 - 4721-9444

## Nepean Speedway Location

Issue date: 22.02.2019 Version 2 Review date: 02.01.2020 Page 2 of 2